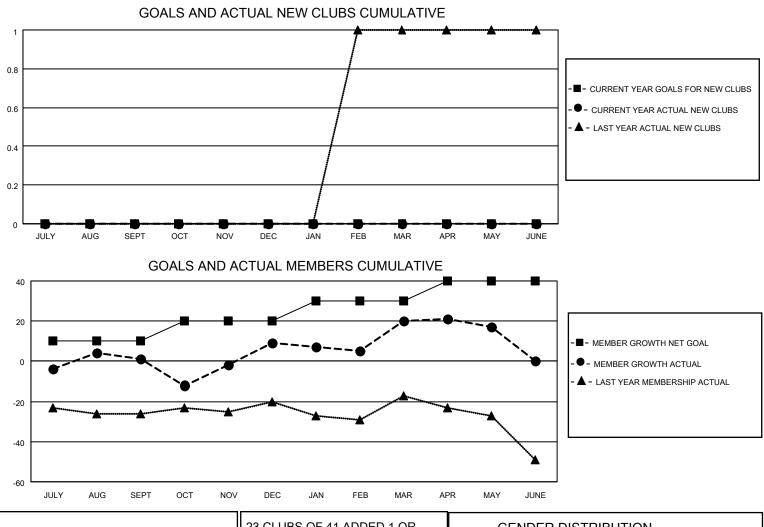

## LOCATION CALIFORNIA

District 4 L5

Results as of: 5/31/2022

| Clubs                 |               |           |               | Members               |                         |                         |                                                    |
|-----------------------|---------------|-----------|---------------|-----------------------|-------------------------|-------------------------|----------------------------------------------------|
| RESULTS FOR 2021-2022 |               |           |               | RESULTS FOR 2021-2022 |                         |                         |                                                    |
| QUARTER               | NEW CLUB GOAL | NEW CLUBS | DROPPED CLUBS | QUARTER               | /BER GROWTH NET<br>GOAL | MEMBER GROWTH<br>ACTUAL | DROPPED<br>MEMBERS ACTUAL<br>(including transfers) |
| JULY/AUG/SEPT         | 0             | 0         | 0             | JULY/AUG/SEPT         | 10                      | 26                      | 20                                                 |
| OCT/NOV/DEC           | 0             | 0         | 0             | OCT/NOV/DEC           | 10                      | 63                      | 50                                                 |
| JAN/FEB/MAR           | 0             | 0         | 0             | JAN/FEB/MAR           | 10                      | 56                      | 38                                                 |
| APR/MAY/JUNE          | 0             | 0         | 0             | APR/MAY/JUNE          | 10                      | 24                      | 24                                                 |